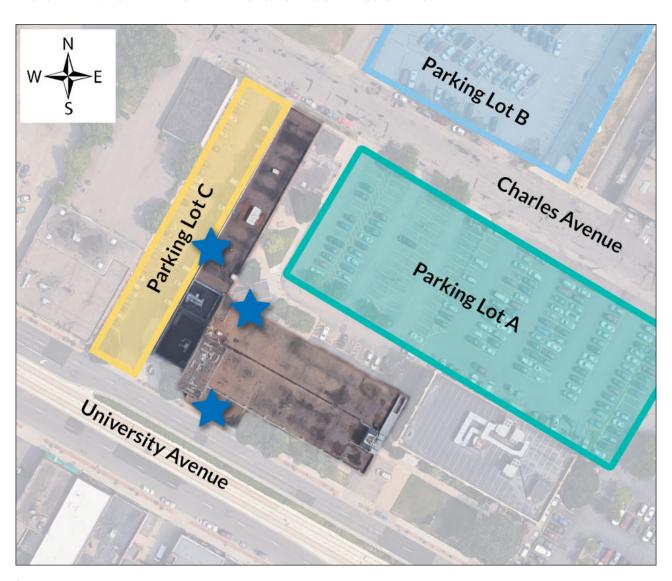

# Free visitor and handicap parking is located on the west side of the building in *PARKING LOT C*.

If the visitor lot is full, there are select visitor parking spots at the back of the building in PARKING LOT B.

Once you park and enter the building, proceeds to the elevator bank and take them to the fourth floor. Make-A-Wish Minnesota is located in suite 415.

<sup>\*</sup>Entrances to 1919 University Avenue West are indicated on the map above with a blue star.