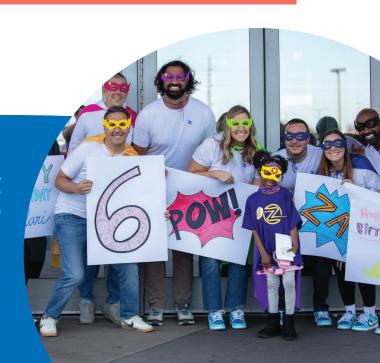

ZaNari's wish to become a superhero was made possible by the employees at Uncommon. Since 2023 – Uncommon has sponsored 6 wishes for local children facing critical illness in Minnesota.

> I wish to be a superhero

Za'Nari, 6 leukemia