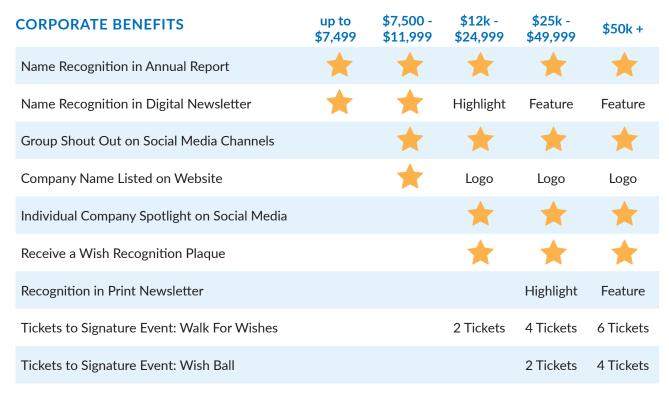

# Wish Sponsorship & Corporate Contribution

<sup>\*</sup>all benefits are subject to wish kid's PR status. In-kind donation value is determined by the donor. If in-kind donation offsets budget, 100% of value will be applied to above benefits; if not, 60% of value will be applied to above benefits.