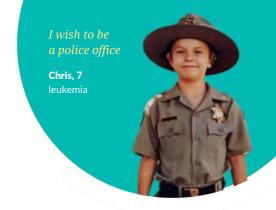

World Wish Month is a global celebration inspired by the first wish ever granted in 1980. Our history is traced to Chris Greicius, a 7-year-old boy diagnosed with leukemia, who wanted nothing more than to become a police officer. Six compassionate individuals heard about Chris' wish to be a police officer and responded to the call. A police helicopter flew him to Arizona Department of Public Safety headquarters for a tour. Chris experienced the thrill of riding in a patrol car and was named the first-ever honorary state patrolman in Arizona history. The law enforcement community also presented him a custom-tailored uniform, motorcycle helmet, campaign hat and the motorcycle wings he earned on his own batterypowered bike.

The impact of Chris' wish was felt throughout his community and was the inspiration for what is now Make-A-Wish. Little did he know that his wish would create a movement that would transform millions of lives.