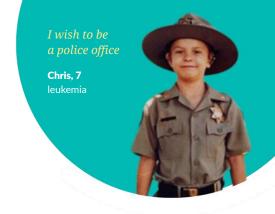

World Wish Month is a global celebration inspired by the first wish ever granted in 1980. Our history is traced to Chris Greicius, a 7-year-old boy diagnosed with leukemia, who wanted nothing more than to become a police officer. Six compassionate individuals heard about Chris' wish to be a police officer and responded to the call. A police helicopter flew him to Arizona Department of Public Safety headquarters for a tour. Chris experienced the thrill of riding in a patrol car and was named the first-ever honorary state patrolman in Arizona history. The law enforcement community also presented him a custom-tailored uniform, motorcycle helmet, campaign hat and the motorcycle wings he earned on his own batterypowered bike.

The impact of Chris' wish was felt throughout his community and was the inspiration for what is now Make-A-Wish. Little did he know that his wish would create a movement that would transform millions of lives.