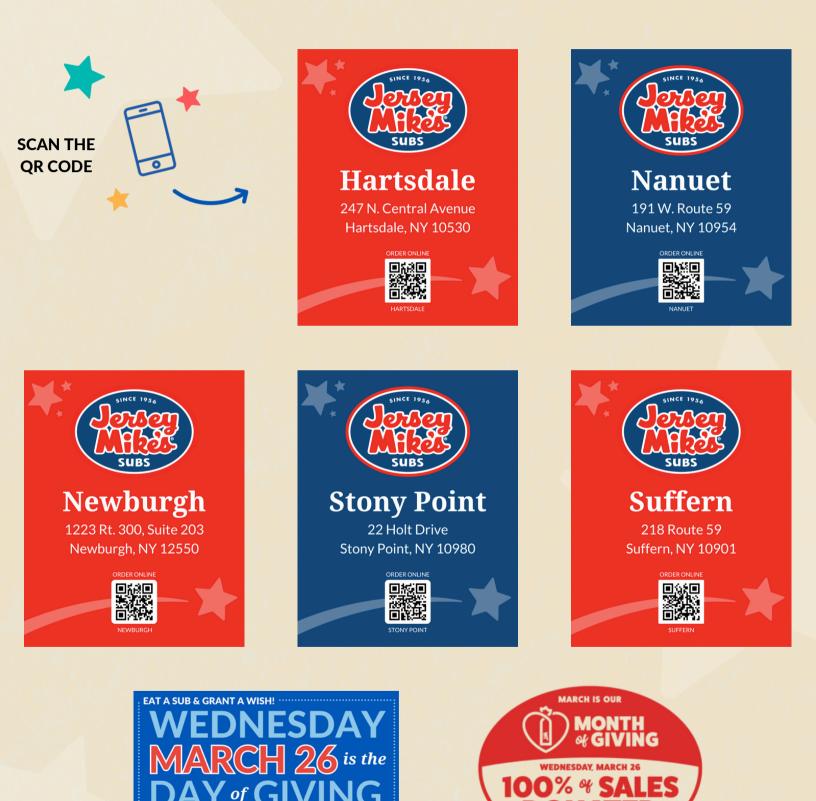

All <u>catering</u> orders for more than 10 people must be placed <u>via phone</u> by March 21 at **Hartsdale**, **Newburgh**, **Nanuet**, **Suffern**, **or Stony Point**.

2

Payment will be processed on **March 29** to count toward Day of Giving sales. Since this will be a hightraffic day, we recommend scheduling pick up before 12pm to ensure timely preparation.

Catering orders for more than 20 people must be <u>placed by phone by March 21</u> at Hartsdale, Newburgh, Nanuet, Suffern, or Stony Point. Payment will be processed on March 29 to count toward Day of Giving sales. Since this will be a high-traffic day, we recommend scheduling pickup earlier to avoid the lunch rush.