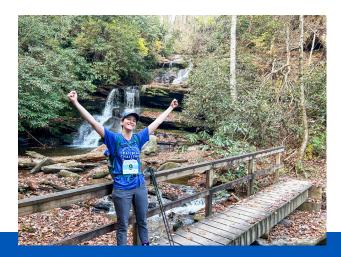

## Make A-Wish. GEORGIA TRAILBLAZE CHALLENGE

October 24-26, 2025 Kingwood Resort | Bartram Trail 22-mile hike on Saturday, October 25th

Wish kids show resilience and endurance every day in facing their critical illness. Trailblaze Challenge gives hikers the opportunity to share that same resilience and endurance as they tackle 22 miles along the beautiful Bartram Trail.

The fall Trailblaze Challenge gives hikers the chance to experience some of Georgia's most breathtaking views including the Blue Ridge Mountains, Holcomb Creek and Rabun Bald. Challenge yourself in the Georgia wilderness while helping give children renewed energy and strength through a life-changing wish.