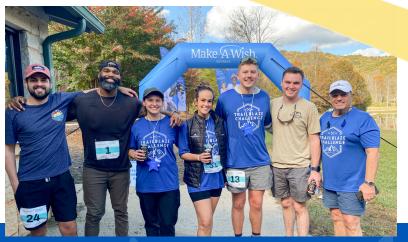

### TRAILBLAZE CHALLENGE.

KEEP PUSHING FORWARD. YOU'RE MAKING A *powerful impact* ON WISH KIDS!

TRAILBLAZE

•

Make A Wish.

Together, we create life-changing wishes for children with critical illnesses.

## Make A-Wish. GEORGIA TRAILBLAZE CHALLENGE

October 24-26, 2025 Kingwood Resort | Bartram Trail 22-mile hike on Saturday, October 25th

Wish kids show resilience and endurance every day in facing their critical illness. Trailblaze Challenge gives hikers the opportunity to share that same resilience and endurance as they tackle 22 miles along the beautiful Bartram Trail.