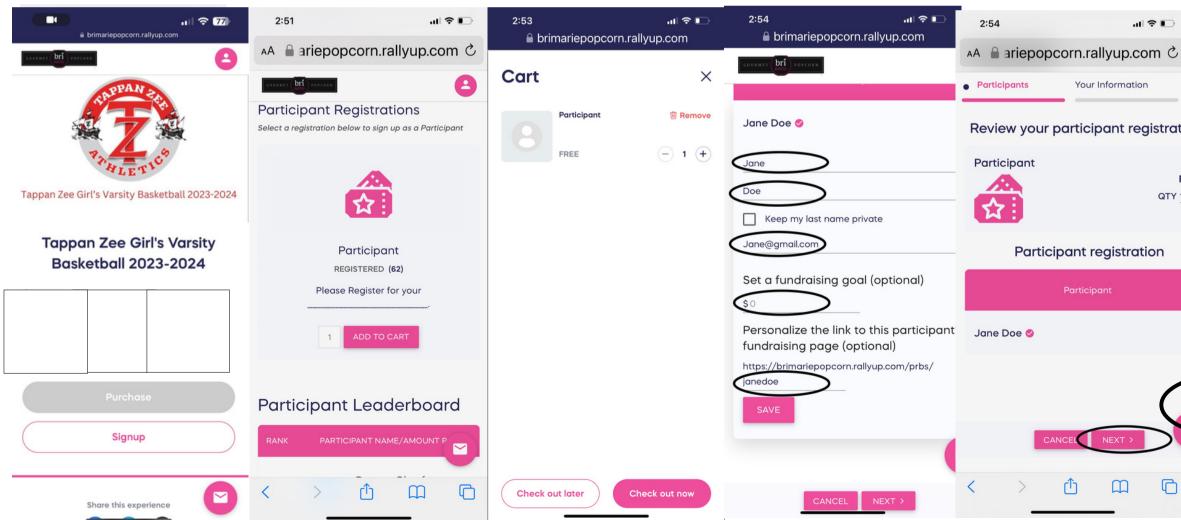

## HOW TO REGISTER FOR BRI MARIE POPCORN **FUNDRAISER**

- 1. Team Leader will receive a registration link from BRI MARIE GOURMET POPCORN
- 2. Share registration to all participants
- 3. Follow the prompts displayed in the screenshots below
- 4. Copy your personal link and immediately send out to 7-10 friends and family on social media

## Steps

- 1. Press 'Sign Up'
- 2. Press 'Sign Up' again
- 3. Press 'Add to Cart'
- 4. Press "Check out now"
- 5. Enter Information (Name, Address, Fundraising Goal, Personal Link)
- 6. Press 'Next'
- 7. Enter Information AGAIN (Name, E-Mail, Address, Phone Number)
- 8. Press 'ACKNOWLEDGE'
- 9. Review Information
- 10. Press 'Submit'
- 11. Copy and paste personal link and send to 10-12 people