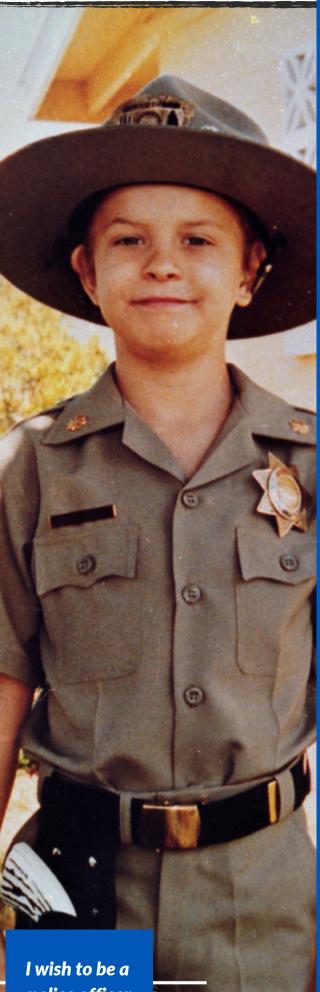

## police officer

icer

Chris.7 leukemia

#### The Story of Make-A-Wish®

Make-A-Wish traces its inspiration to Christopher James Greicius, an energetic 7-year-old boy battling leukemia who wished to be a police officer. In 1980, his Phoenix community came together to make his wish come true. Little did Chris know that his wish would create a movement that would transform millions of lives. Today, Make-A-Wish is the leading wish granting organization serving families in every community of the United States through 58 chapters. With the help of our donors and more than 43,000 volunteers around the world, Make-A-Wish has collectively granted more than 550.000 wishes worldwide.