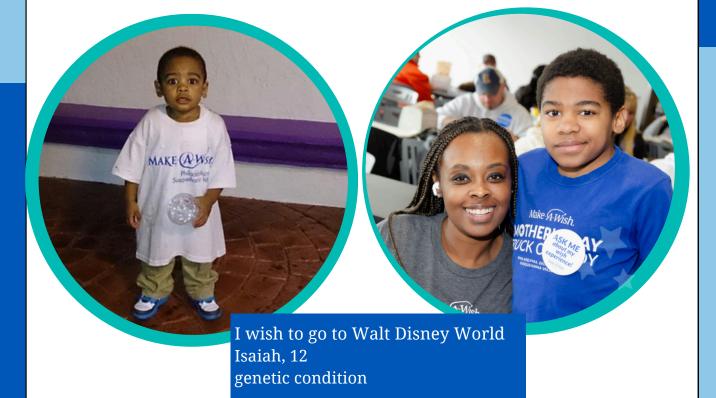

l wish to go to Hawaii Troy, 10

Troy, 10 cancer

I wish to have a ride in a big rig

Matt, 1990

In 2025, we expect over 400 drivers from independent haulers and trucking companies throughout the Susquehanna Valley and beyond to join us. These dedicated individuals spend months fundraising, all in hopes of being named among the Top Drivers for the following year. Wish kids have the unique opportunity to ride alongside their paired drivers on a scenic 26-mile route through Lancaster County, creating unforgettable memories.