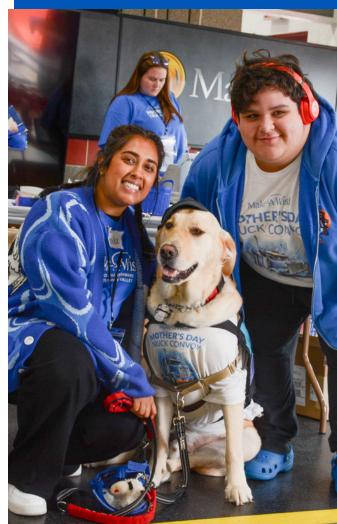

# Make-A-Wish. MOTHER'S DAY TRUCK CONVOY

PHILADELPHIA, DELAWARE & SUSQUEHANNA VALLEY

Join us for the 36th Annual Make-A-Wish Mother's Day Truck Convoy—a cherished tradition in the Lancaster community, born from a single wish! This year, the event will take place on Saturday, bringing together wish kids, truck drivers, and thousands of community members. It's a day dedicated to celebrating the mission of Make-A-Wish, filled with joy, excitement, and unforgettable moments!

#### About the Mother's Day Truck Convoy

The Mother's Day Truck Convoy began 35 years ago with wish kid Matt Strawser, who dreamed of riding in a big rig and talking to his sister on the CB radio. In 1990, Make-A-Wish board member Ken Laukhuff rallied local trucking companies to make

I wish to have a ride in a big rig

Matt, 1990

In 2025, we expect over 400 drivers from independent haulers and trucking companies throughout the Susquehanna Valley and beyond to join us. These dedicated individuals spend months fundraising, all in hopes of being named among the Top Drivers for the following year. Wish kids have the unique opportunity to ride alongside their paired drivers on a scenic 26-mile route through Lancaster County, creating unforgettable memories.