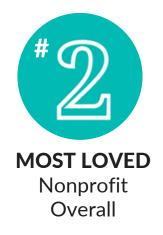

## 2023 MORNING CONSULT

Morning Consult's 2023 "Most Loved Nonprofits" survey looked at 100 of the largest national and global nonprofits across the following metrics: favorability, trust, community impact, and donation consideration.

MOST TRUSTED Nonprofit Operating Locally Across 50 States