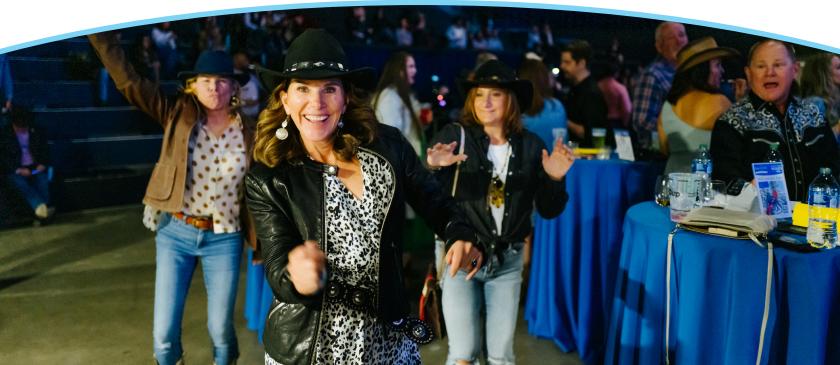

# Whiskey, Wine & Wishes presented by Chevron

Whiskey, Wine & Wishes presented by Chevron is a party with a purpose that celebrates the tangible, transformative and life-changing impact a wish has on wish kids, families, medical teams and the entire community.

Last year, this event brought 600+ Make-A-Wish supporters together to raise enough funds to grant 90 wishes. Check out last year's event here: <u>vimeo.com/wishcolorado/www2024</u>

This year is sure to be another incredible evening of wish stories, live music and plenty of fun at Mission Ballroom in Denver! By sponsoring this event, you will help us bring joy to children with critical illnesses. Wishes are powerful and **you** can help make them come true.