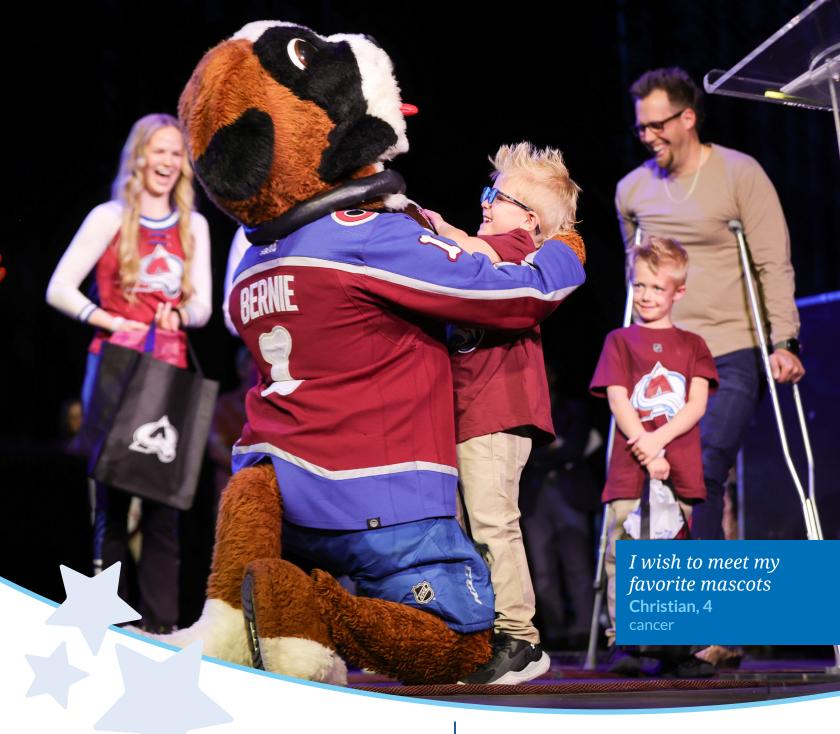

# Whiskey, Wine & Wishes presented by Chevron

Whiskey, Wine & Wishes presented by Chevron is a party with a purpose that celebrates the tangible, transformative and life-changing impact a wish has on wish kids, families, medical teams and the entire community.

Last year, this event brought 600+ Make-A-Wish supporters together to raise enough funds to grant 90 wishes. Check out last year's event here: <u>vimeo.com/wishcolorado/www2024</u>

This year is sure to be another incredible evening of wish stories, live music and plenty of fun at Mission Ballroom in Denver! By sponsoring this event, you will help us bring joy to children with critical illnesses. Wishes are powerful and **you** can help make them come true.

According to the Wish Impact Study, wish alumni, parents and medical professionals all agree that a wish is a necessary part of the medical treatment journey, giving kids the strength to fight against and even overcome their critical illness. Wishes increase hope, strength, joy, confidence, self-esteem, quality of life and well-being.