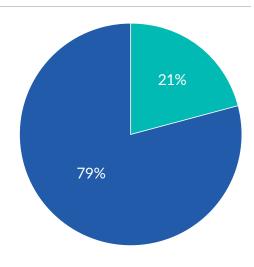

#### **Where Money Goes**

Year ended August 31, 2022

| Wish Granting          | \$4,151,256 |  |
|------------------------|-------------|--|
| Administrative (Total) | \$1,114,769 |  |
| Fundraising            | \$495,775   |  |
| Management & General   | \$618,994   |  |

Total Expenses: \$5,266,025

Total net assets at the end of the year were \$10,913,325. Copies of our audited financial statements for the year ended August 31, 2023, are available on our website at https://wish.org/utah/our-chapter.