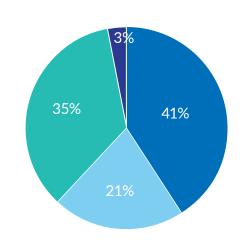

### **Where Money Comes From**

Year ended August 31, 2023

| Public Support           | \$3,112,470 |  |
|--------------------------|-------------|--|
| Public Support - In Kind | \$1,595,217 |  |
| Grants                   | \$2,667,011 |  |
| Investments & Other      | \$239,655   |  |

Total Revenue: \$7,614,353