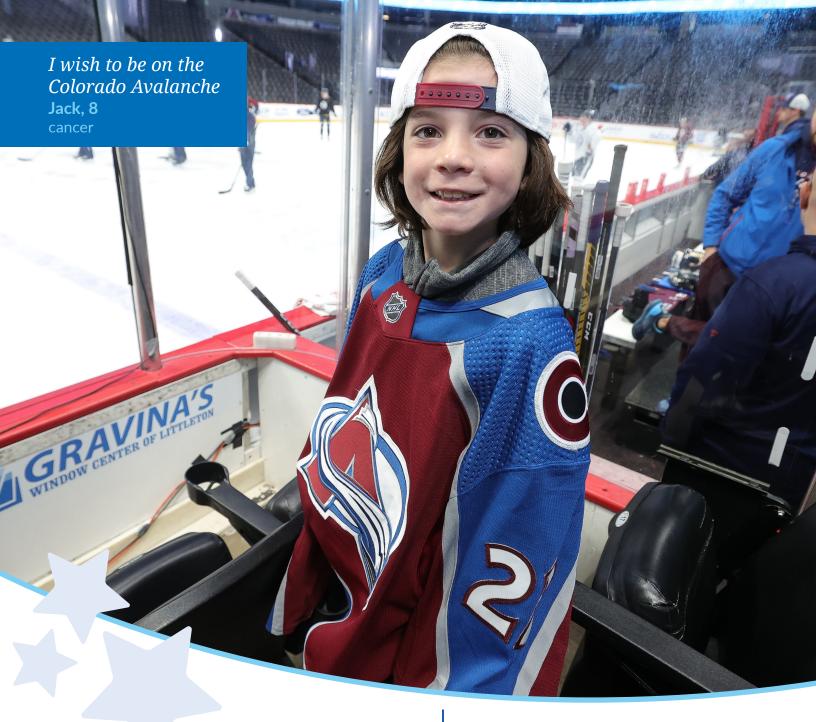

By sponsoring this event, you will help us continue to restore hope and bring joy to children with critical illnesses. Wishes are powerful and you can help make them come true.

According to the 2022 Wish Impact Study, wish alumni, parents and medical professionals all agree that a wish is a necessary part of the medical treatment journey, giving kids the strength to fight against and even overcome their critical illness. Wishes increase hope, strength, joy, confidence, self-esteem, quality of life and well-being.

Together, we create life-changing wishes for children with critical illnesses.

Will you join us?