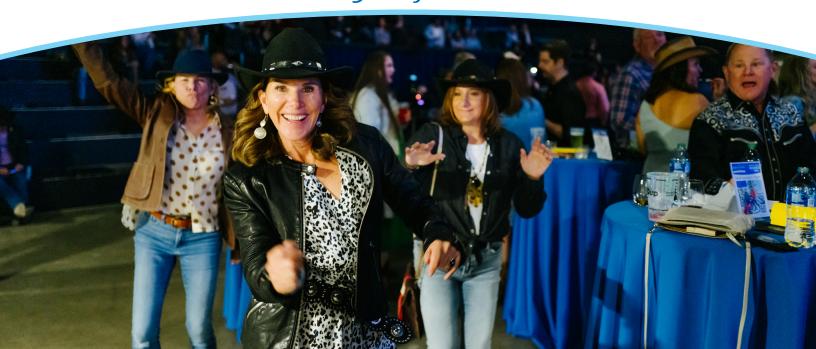

## Whiskey, Wine & Wishes presented by Chevron

Whiskey, Wine & Wishes presented by Chevron is a party with a purpose that celebrates the tangible, transformative and life-changing impact a wish has on wish kids, families, medical teams and the entire community.

Last year, this event brought 750+ Make-A-Wish supporters together to raise enough funds to grant 100 wishes. We can't wait for year two! It will be another unforgettable evening of wish stories, live music and plenty of fun at Mission Ballroom in Denver!