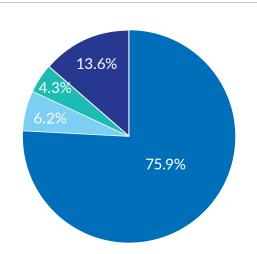

## Where Money Comes From

Year ended August 31, 2022Public Support\$4,779,327Public Support - In Kind\$389,716Grants\$273,960Investments & Other\$857,864

Total Revenue: \$6,300,867