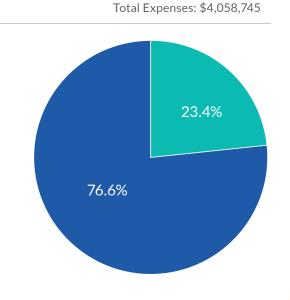

### Where Money Goes

Year ended August 31, 2022

| Wish Granting          | \$3,110,961 |  |
|------------------------|-------------|--|
| Administrative (Total) | \$947,784   |  |
| Fundraising            | \$403,346   |  |
| Management & General   | \$544,438   |  |