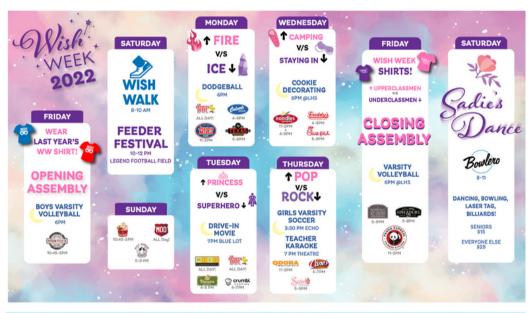

## **EXAMPLE WISH WEEK SCHEDULES**

A typical Wish Week includes Spirit Days, restaurant nights, t-shirt sales, and fundraising events. Take your fundraising to the next level by engaging **feeder schools** and **corporate sponsors.** 

## massri.wish.org/kfwkfundraisingideas

| FRIDAY                                                                                                                                                                                                                                                                                                                                                                                                                                                                                                                                                                                                                                                                                                                                                                                                                                                                                                                                                                                                                                                                                                                                                                                                                                                                                                                                                                                                                                                                                                                                                                                                                                                                                                                                                                                                                                                                                                                                                                                                                                                                                                                         | SATURDAY                                                          | SUNDAY                                                                         | MONDAY                                                                                      | TUESDAY                                                                                       | WEDNESDAY                                                                 | THURSDAY                                                                                      | FRIDAY                            |
|--------------------------------------------------------------------------------------------------------------------------------------------------------------------------------------------------------------------------------------------------------------------------------------------------------------------------------------------------------------------------------------------------------------------------------------------------------------------------------------------------------------------------------------------------------------------------------------------------------------------------------------------------------------------------------------------------------------------------------------------------------------------------------------------------------------------------------------------------------------------------------------------------------------------------------------------------------------------------------------------------------------------------------------------------------------------------------------------------------------------------------------------------------------------------------------------------------------------------------------------------------------------------------------------------------------------------------------------------------------------------------------------------------------------------------------------------------------------------------------------------------------------------------------------------------------------------------------------------------------------------------------------------------------------------------------------------------------------------------------------------------------------------------------------------------------------------------------------------------------------------------------------------------------------------------------------------------------------------------------------------------------------------------------------------------------------------------------------------------------------------------|-------------------------------------------------------------------|--------------------------------------------------------------------------------|---------------------------------------------------------------------------------------------|-----------------------------------------------------------------------------------------------|---------------------------------------------------------------------------|-----------------------------------------------------------------------------------------------|-----------------------------------|
| wear old wish week shirt or blue                                                                                                                                                                                                                                                                                                                                                                                                                                                                                                                                                                                                                                                                                                                                                                                                                                                                                                                                                                                                                                                                                                                                                                                                                                                                                                                                                                                                                                                                                                                                                                                                                                                                                                                                                                                                                                                                                                                                                                                                                                                                                               | wear blue<br>to the walk                                          |                                                                                | pigs in a<br>blanket<br>wear pajamas,<br>slippers, & bring<br>blankets                      | we heart<br>cece!<br>weer purple                                                              | western<br>wednesday<br>dress as a cowboy<br>or cowgiri                   | if I ran the zoo upperclassmen: dress as a zookeper underelassmen dress as zoo animal         | 2022 wish<br>week shirt           |
| OPENING<br>ASSEMBLY<br>AT 9:15 AM<br>MIRACLE<br>MINUTE!                                                                                                                                                                                                                                                                                                                                                                                                                                                                                                                                                                                                                                                                                                                                                                                                                                                                                                                                                                                                                                                                                                                                                                                                                                                                                                                                                                                                                                                                                                                                                                                                                                                                                                                                                                                                                                                                                                                                                                                                                                                                        |                                                                   |                                                                                | WISH KITS<br>SOLD DURING<br>LUNCH - \$10                                                    | WISH KITS SOLD<br>DURING LUNCH &<br>ACCESS - \$10<br>DARE TO SHARE<br>8-11 AM & 12:30-3<br>PM | WISH KITS<br>SOLD DURING<br>LUNCH - \$10                                  | WISH KITS SOLD<br>DURING LUNCH &<br>ACCESS - \$10<br>DARE TO SHARE<br>8-11 AM & 12:30-3<br>PM | CLOSING<br>ASSEMBLY<br>AT 2:00 PM |
| BOYS VARSITY VOLLEYBALL MATCH VS. VISTA OF CONTROL OF C | walk for<br>wishes & food<br>truck frenzy!<br>Orchs @<br>9 AM-1PM |                                                                                | blacklight<br>dodgeball<br>@ rchs @ 6 pm<br>\$5 cash                                        | GIRLS VARSITY<br>SOCCER GAME<br>VS. VISTA                                                     | Skyzone parker road location 3-8 PM BOYS LACROSSE GAME VS. T-RIDGE @ shea | drive in movie!  Jude (TISE orchs gates 6 movie 8 7 55 cash & Ib                              |                                   |
| COLD STONE of counders pkwy                                                                                                                                                                                                                                                                                                                                                                                                                                                                                                                                                                                                                                                                                                                                                                                                                                                                                                                                                                                                                                                                                                                                                                                                                                                                                                                                                                                                                                                                                                                                                                                                                                                                                                                                                                                                                                                                                                                                                                                                                                                                                                    | food trucks<br>at the walk!                                       | Ziggi's corper- cestle pines pwky all day  CHIPOTLE university 5-9 PM broadway | FIVE GUYS  SURCESS and FEES  university  2-9 PM  CUBA CUBA  university  oli day  university | Cosla Vida lincoln all day university all day counts university university                    | SHAKE SHACK<br>central park<br>4-8:30 PM                                  | university<br>all day<br>In-n-out & dessert<br>food trucks at<br>movie night!                 |                                   |