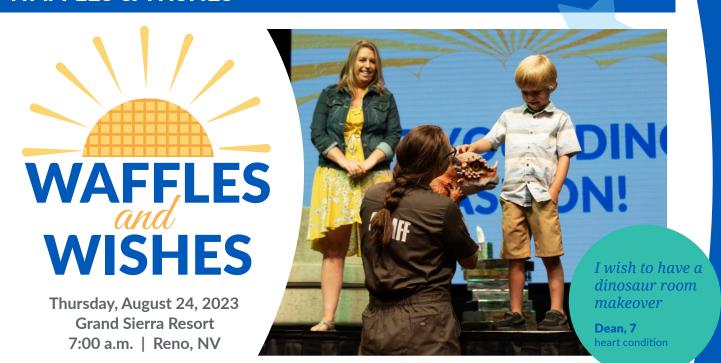

**THURSDAY, AUGUST 24, 2023** 

## MAKE-A-WISH® WAFFLES & WISHES

Join us for our 11th Annual Waffles and Wishes! This inspiring morning event brings us together to celebrate the power of a wish and raise vital funds to grant even more wishes for critically-ill children in our community.

This celebration brings together wish families, volunteers and community supporters who make our mission possible across Northern Nevada and Lake Tahoe.