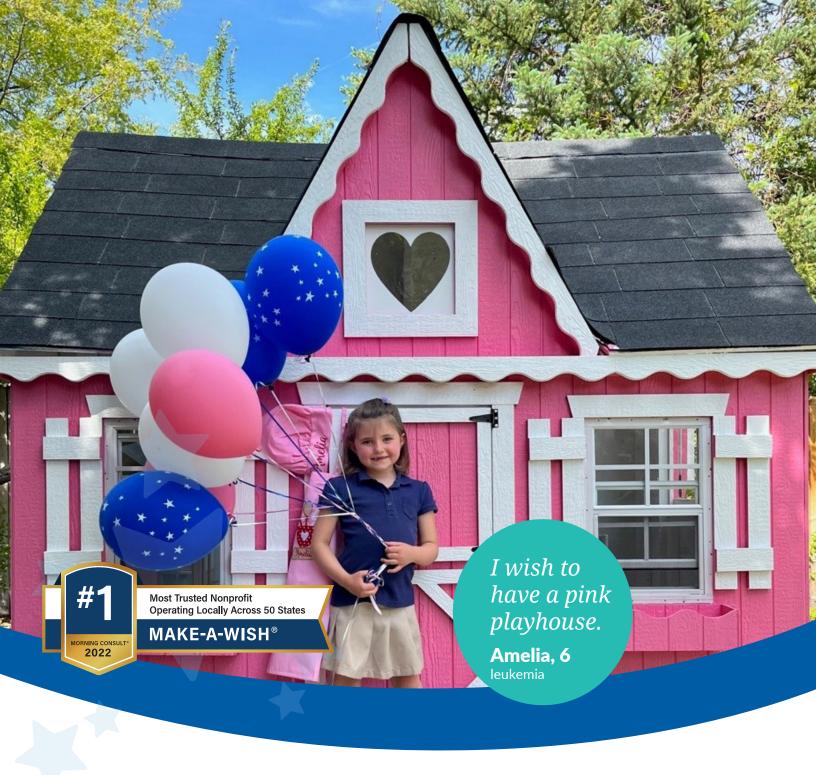

## MAKE-A-WISH® WAFFLES & WISHES

Join us for our 11th Annual Waffles and Wishes! This inspiring morning event brings us together to celebrate the power of a wish and raise vital funds to grant even more wishes for critically-ill children in our community.

This celebration brings together wish families, volunteers and community supporters who make our mission possible across Northern Nevada and Lake Tahoe.