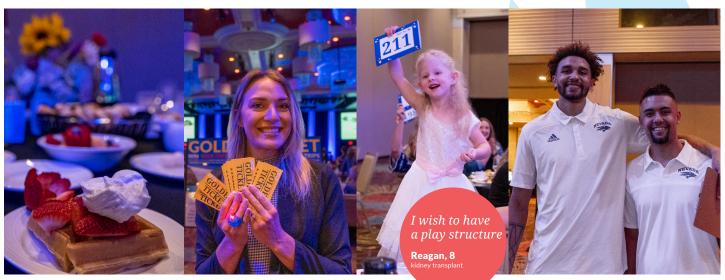

### **NEW for Waffles & Wishes 2023: Golden Ticket Sponsor - \$5,000**

Benefits include: Sponsor logo co-branded on 200 golden tickets alongside MAW Logo, Sponsor logo on Golden Ticket signage, Half-page program ad, Recognition from podium during Golden Ticket draw and Four (4) seats at 2023 Waffles & Wishes.