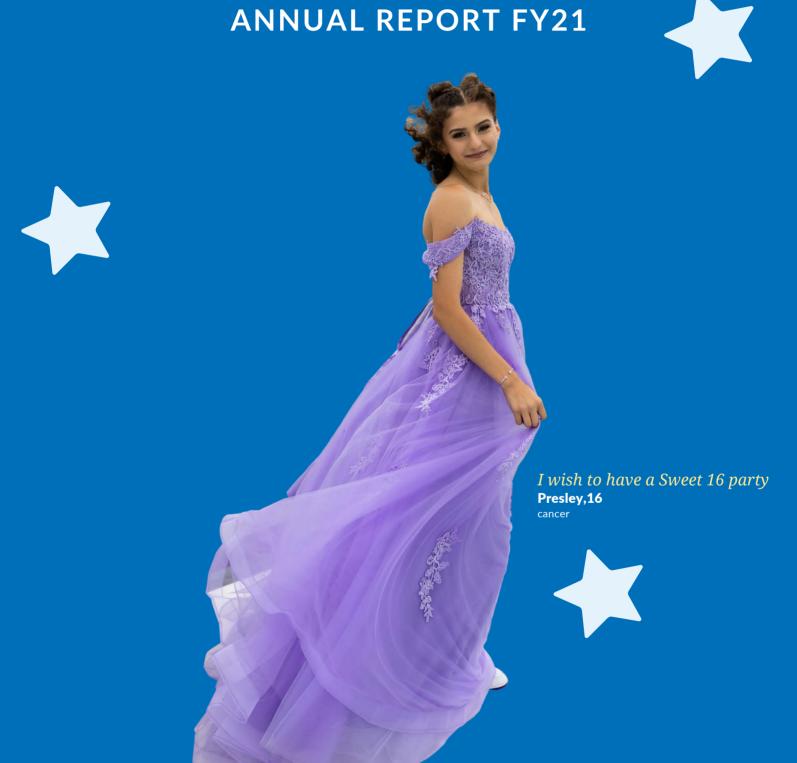

# Together,

WE CREATE LIFE- CHANGING WISHES FOR CHILDREN WITH CRITICAL ILLNESSES.

116

*I wish to have an iCarly makeover* **Aspen, 19** nervous system disorder

Since 1983, Make-A-Wish San Diego has granted more than 4,800 lifechanging wishes for children in San Diego and Imperial Counties.