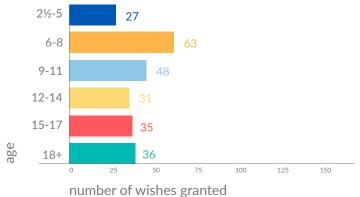

# **WISHES BY AGE**

More than half of our wish kids in 2020 were 11 years old and younger at the time their wishes were granted.