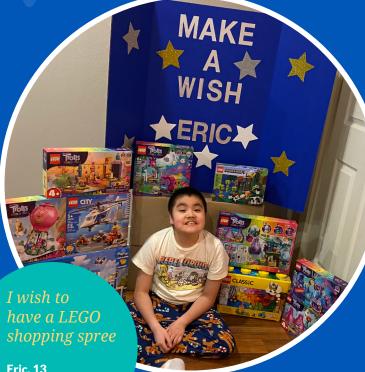

# I WISH TO HAVE...

"It made Eric feel special and he was able to share the experience with family members. He was very happy to have received a wish."

Monica, Eric's mom