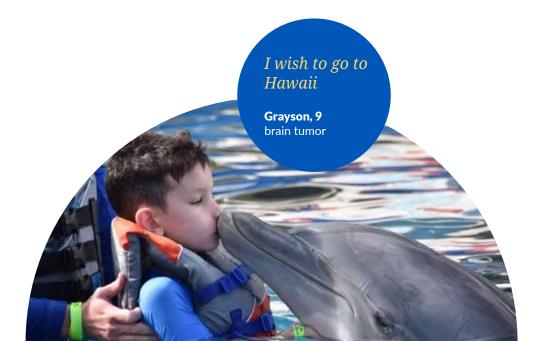

#### I WISH TO GO...

"You made this trip and the time leading up to it so special. The send-off party was nothing short of amazing. Give Kids the World Village was absolutely incredible too."

Marissa, Caroline's mom