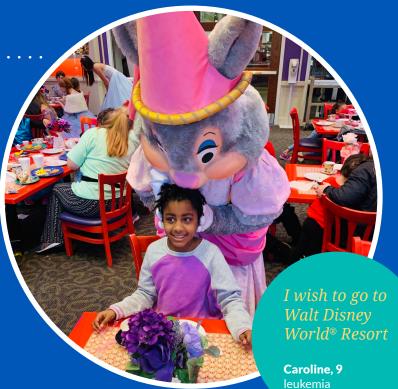

#### I WISH TO GO...

"You made this trip and the time leading up to it so special. The send-off party was nothing short of amazing. Give Kids the World Village was absolutely incredible too."

Marissa, Caroline's mom