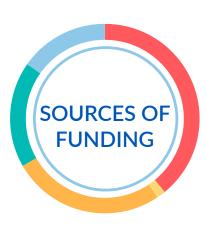

#### Revenue

| \$434<br>708,634 |
|------------------|
| •                |
|                  |
| ΨΖ,104,//1       |
| \$2,164,771      |
| 650,087          |
| \$1,514,684      |
| (213,242)        |
| \$1,727,926      |
| \$4,452,950      |
| 1,213,634        |
| 109,180          |
| 1,422,403        |
| \$1,707,734      |
|                  |

- Direct Contributions 59%
- In-Kind Gifts 1%
- Special Events/Internal 21%
- Special Events/External 9%
- Other 10%