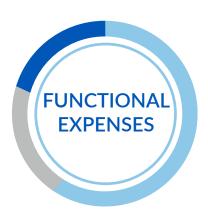

#### **Expenses**

| Program services Wish Granting | \$4,692,235   |
|--------------------------------|---------------|
| Support services               |               |
| Fundraising                    | \$1,977,428   |
| Management & General           | 1,911,520     |
| Total Support Services         | \$3,888,948   |
| Total Expenses                 | \$8,581,183   |
| Net Deficit                    | \$(1,254,393) |

- Program Services 55%
- Fundraising 23%
- Management & General 22%