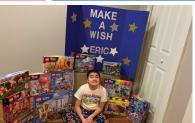

# I WISH TO HAVE...

"It made Eric feel special and he was able to share the experience with family members. He was very happy to have received a wish."

Monica, Eric's mom