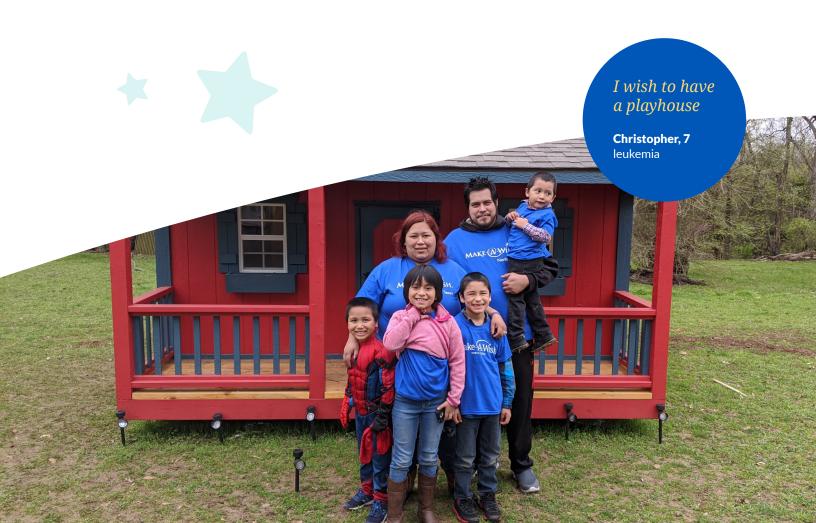

# I WISH TO HAVE...

"It made Eric feel special and he was able to share the experience with family members. He was very happy to have received a wish."

Monica, Eric's mom