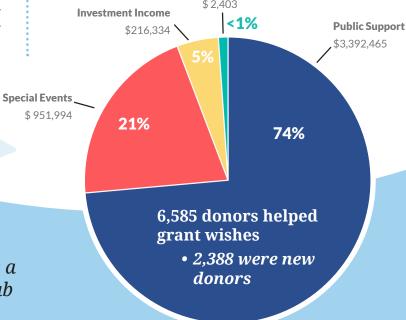

#### **Total Revenue: \$4,563,196**

Other Income

I wish to have a therapy hot tub

Lucy, 8 congenital heart disorder Woodbury

Diagnosed with congenital heart disease and other underlying conditions, Lucy is non-verbal and requires around-the-clock care. She uses sign-language to express herself and shared with her wish granters that she "feels free in the water" when she can remove her medical devices. Because of that she wished to "be in the water all the time!" Make-A-Wish Minnesota and a team of helpers soon arrived to deliver a therapy hot tub just for her. Lucy wore a mermaid dress to greet the fire department that filled her tub with water, all the while signing 'thank you' and celebrating with her family.