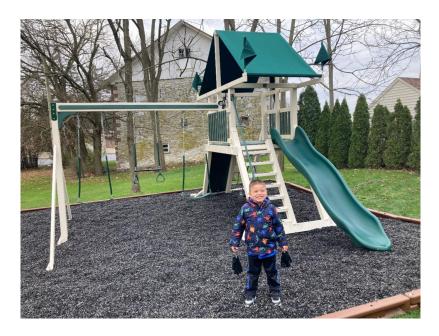

### Sebastian's Playset Wish

Sebastian's wish for a backyard playset recently came true! Thanks to friends like you, he's able to play outside safely while giving him a fun distraction from his cancer diagnosis. Click below to read Sebastian's story.