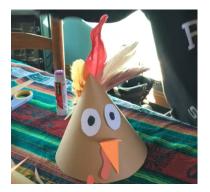

## Supplies Needed:

- Scissors
- Elastic or string
- Paper (thicker than average paper) in brown, red, orange & white
- Black marker
- Glue stick
- Stapler
- Feathers

**Step 1:** Cut a large half circle out of brown paper.

**Step 2:** Fold in inwards to overlap into a cone shape and staple in the sides together. It should look like a party hat.

Step 3: Cut out the shapes for the beaks, eyes, and wattle/gobbler.

**Step 4:** Glue the features onto the hat with your glue stick.

**Step 5:** Add colored feathers to the top of the hat.

Step 6: Attach string or elastic to the bottom of the hat to hold it in place when wearing.