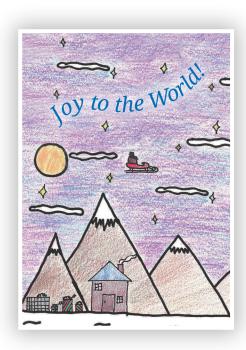

# **Card #3: Winter Mountain Wishes**

Ivy, 14, Pittsburgh, PA autoimmune disorder Wish: To see a broadway show in New York City