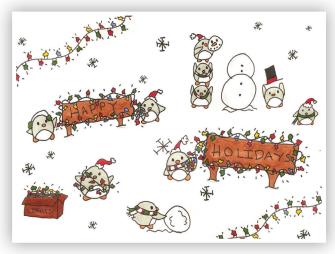

# **Card #1: Penguin Party**

Ellie, 16, Moscow, PA cancer

Wish: Awaiting her wish to go to Hawaii