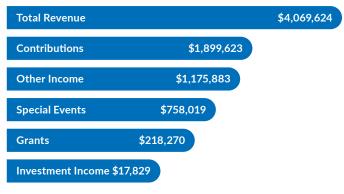

Photo: Keith Usher

"MAKING KIDS SMILE IS
WHAT DRAWS ME TO THIS
ORGANIZATION. IMAGINE
IF WE ALL GAVE A LITTLE
BIT OF OUR TIME...THE
GOOD WE CAN DO AND
THE REPERCUSSIONS WE
CAN HAVE."

-DARCY FIERO



Volunteer photographer Darcy Fiero captures lasting memories of wishes come true for kids like Brendan.

## 1,361 WISHES BROUGHT TO LIFE IN 2019



I wish to have a shopping spree at Ala Moana

**Kitiana, 17, Wahiawa** kidney disease

LOCAL WISHES GRANTED: 98



WISHES GRANTED BY ISLAND

Oahu- 78

Kauai- 3

Maui- 10

Hawaii- 6

Molokai-1





Kristian, 8, Honolulu
nervous system disorder

15%





## HAWAII WISHES BY CATEGORY:

Disney- 58%
Travel- 15%
Wishes "to be" and "to have"- 9%
Shopping sprees- 6%
Staycations- 5%
Celebrity- 5%







## FINANCIAL HIGHLIGHTS

#### **SOURCES OF REVENUE**



#### **FUNCTIONAL EXPENSES**



#### **NET ASSETS**



Copies of our audited financial statements for the year ended August 31, 2019 are available upon request.



#### REIMAGINING CAMRYN'S PLAYROOM:

## PHILPOTTS INTERIORS

CREATES A COLORFUL

## sensory space

hough she uses a walker, 10-year-old Hilo wish kid Camryn doesn't let her nervous system disorder hold her back. Full of energy, she is always challenging herself by making obstacle courses, watching herself practice standing up in the mirror, and scooting around the house. "I know if she could walk, she'd be running circles around us," says wish dad Duane.

Camryn's progress has impressed her family and medical team since the very beginning. After suffering a brain bleed before birth, Camryn underwent two MRIs and numerous tests