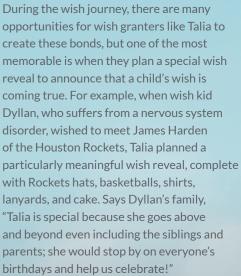

## **LIKE TALIA** give hope

TO KEIKL AND THEIR FAMILIES

fter a long Friday shift as an in-home nurse, Make-A-Wish Hawaii volunteer Talia Osurman, toting mini donuts to share, meets a former wish family at Magic Island. She loves the opportunity to watch the fireworks and catch up with 17-year-old Honolulu wish kid Luke. Talia helped grant Luke's wish to go to Walt Disney World® almost two years ago, but that doesn't stop her from regularly visiting him and his family.

Since 2013, Talia has been instrumental in directly changing the lives of 41 children like Luke on the island of Oahu. Partnering with several other volunteers through Make-A-Wish Hawaii, Talia does more than grant wishes; she gets to know each and every family member, spends time with them, and pays special attention to their interests—even remembering all of their birthdays.

Walt Disney World®

While Talia is incredibly humble, volunteers like her are crucial to fulfilling our mission of making life-changing wishes come true for children with critical illnesses. Each volunteer changes lives in his or her own unique way through the journey of a wish. From making unicorn slime with Ella and dueling light sabers with Luke to texting Dyllan when his favorite team is in town, Talia's special touch is in going "above and beyond," as we often hear from her wish families.