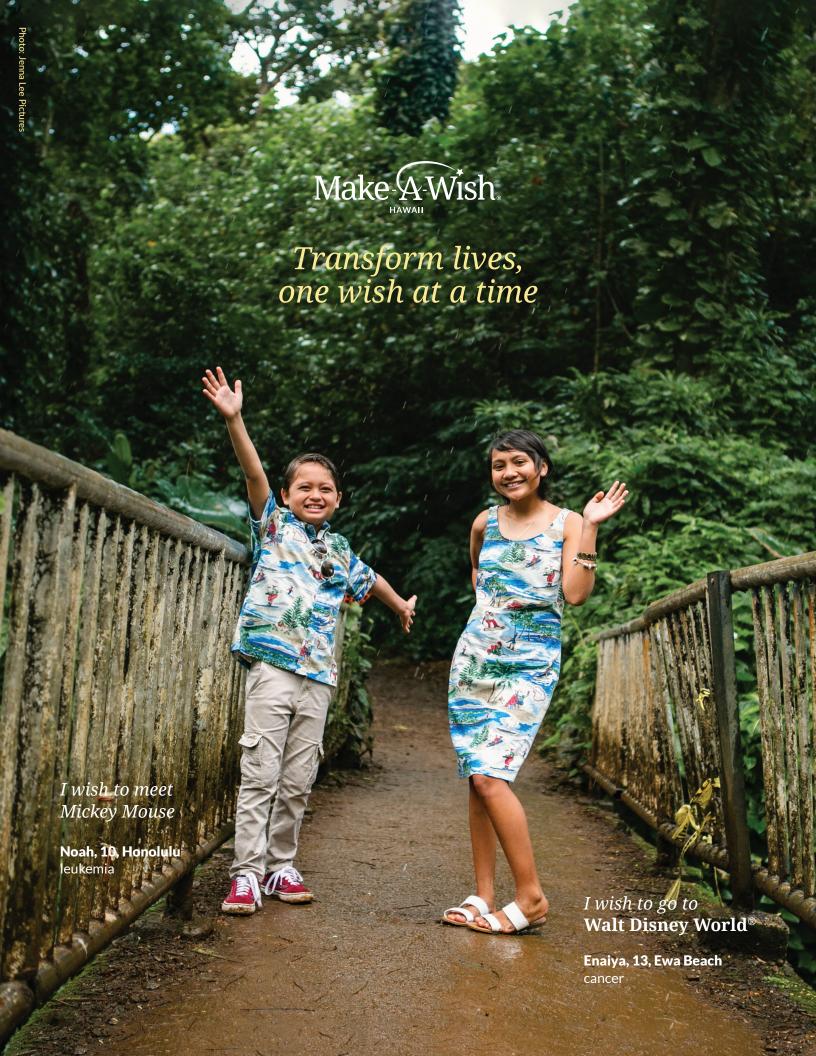

ices, and picking out fabrics, equipment, and furniture—all chosen with Camryn's unique needs and style in mind. Two days before the big reveal, Duane explained his anticipation: "I think we're going to have some tears. This will be a gift she can grow with and that everyone can enjoy."

Grinning from ear to ear, Camryn immediately began exploring the room and playing with her family. And according to wish mom Jessica, each day since has been a new adventure and a poignant reminder of a wish that made the family's "hearts overflow with

"Her sensory room is the first place she goes when she comes home from school, and she always has the biggest smile on her face when she's in there," she says. "We just love how happy it makes her." \*

happiness."



Photos: Darcy Fiero Photography