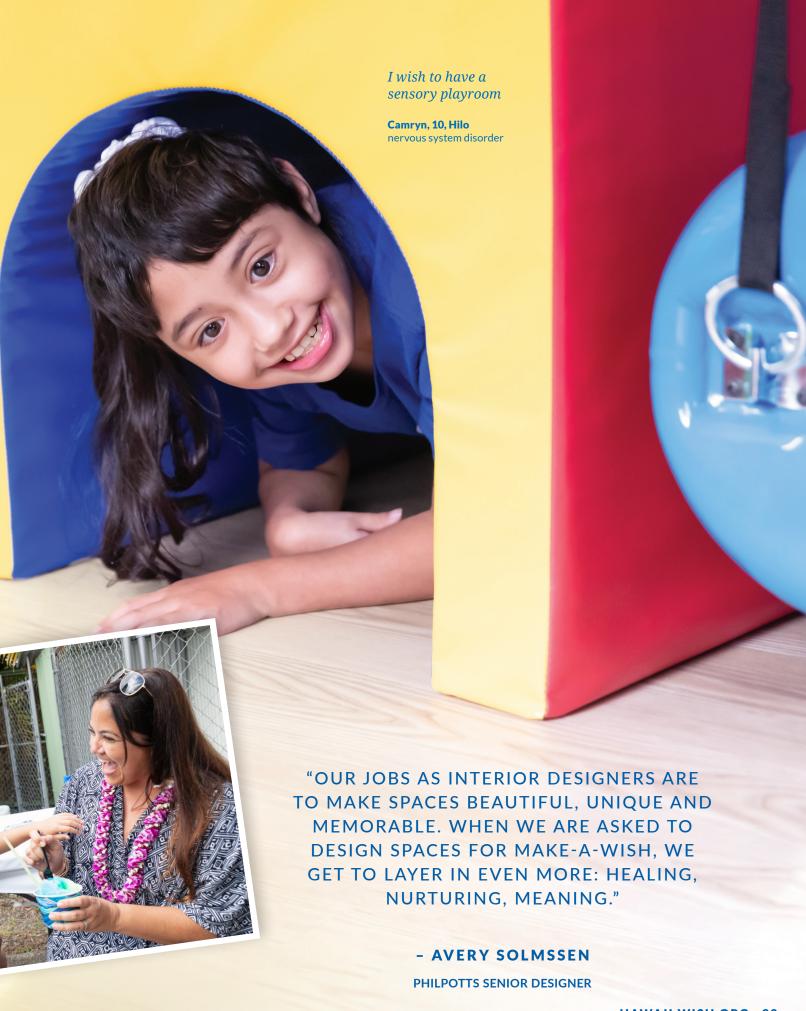

#### REIMAGINING CAMRYN'S PLAYROOM:

## PHILPOTTS INTERIORS

CREATES A COLORFUL

## sensory space

hough she uses a walker, 10-year-old Hilo wish kid Camryn doesn't let her nervous system disorder hold her back. Full of energy, she is always challenging herself by making obstacle courses, watching herself practice standing up in the mirror, and scooting around the house. "I know if she could walk, she'd be running circles around us," says wish dad Duane.

And with the help of Philpotts Interiors, a Honolulubased luxury interior design firm, Camryn's wish came true. After meeting with the family, they set to work sketching, soliciting donations of goods and services, and picking out fabrics, equipment, and furniture—all chosen with Camryn's unique needs and style in mind. Two days before the big reveal, Duane explained his anticipation: "I think we're going to have some tears. This will be a gift she can grow with and that everyone can enjoy."