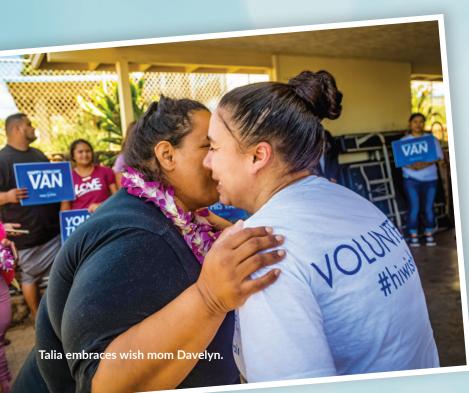

## **LIKE TALIA** give hope

TO KEIKL AND THEIR FAMILIES

fter a long Friday shift as an in-home nurse, Make-A-Wish Hawaii volunteer Talia Osurman, toting mini donuts to share, meets a former wish family at Magic Island. She loves the opportunity to watch the fireworks and catch up with 17-year-old Honolulu wish kid Luke. Talia helped grant Luke's wish to go to Walt Disney World® almost two years ago, but that doesn't stop her from regularly visiting him and his family.

"Talia is the most active and dedicated wish granter for the Hawaii chapter, but beyond the number of wishes that she grants is an indomitable spirit to love and lift each family she works with," says Kari Bogner, director of mission delivery at Make-A-Wish Hawaii.

Since 2013, Talia has been instrumental in directly changing the lives of 41 children like Luke on the island of Oahu. Partnering with several other volunteers through Make-A-Wish Hawaii, Talia does more than grant wishes; she gets to know each and every family member, spends time with them, and pays special attention to their interests—even remembering all of their birthdays.

Talia's kind and generous spirit creates a permanent bond between her and wish families, making cherished memories that last long after the wish. Luke's dad, David, was taken aback by Talia and fellow wish granter Ja's efforts. "Without a doubt the most unexpected experience was the aloha given us by Ja' and Talia," he says. "They really have become members of our family."