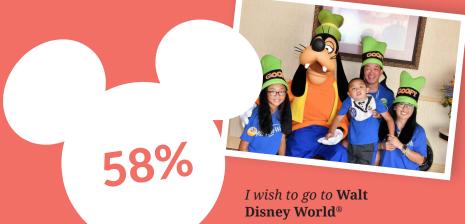

## HAWAII WISHES BY CATEGORY:

Disney- 58%
Travel- 15%
Wishes "to be" and "to have"- 9%
Shopping sprees- 6%
Staycations- 5%
Celebrity- 5%