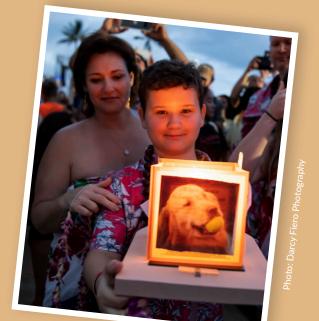

Nani had been by Brendan's side as he endured treatment after treatment related to his blood disorder. From swimming at the beach and playing in the pool to watching funny dog videos, the two did everything together. When Brendan needed her, Nani was there—and when Nani was diagnosed with cancer and needed Brendan, he was there for her. After Nani passed away, Brendan was devastated but determined to give her a proper goodbye. He eventually came upon the Shinnyo Lantern Floating Hawaii ceremony. Brendan knew this was the opportunity he was looking for and made his one true wish to attend.

Decorating his lantern with photos of Nani and an illustration of the two, Brendan also penned a message: "Nani, you are the best dog I could ever ask for." He draped his lantern with a lei, waded into the waves and gently guided it to sea. It was only fitting they spent one last time in the water, one of their favorite places to be together. After the ceremony, Brendan told his family, "I could never do anything more amazing than this." \*