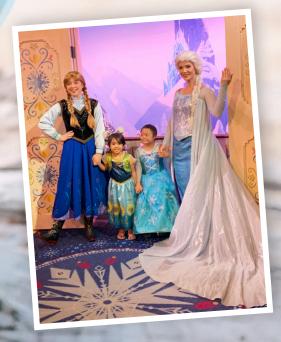

someone's life-in a whole family's lives,"

says Maya. This year, the team raised an impressive \$10,000 to make a difference in the life of Maui wish kid Paige and her family.

Battling leukemia, 9-year-old Paige escapes the realities of her illness through dance and song. Whenever Paige is feeling down and confined to her hospital room, her parents will turn on the soundtrack to her favorite movie, Frozen. Paige's mood instantly changes, and a smile spreads across her face as she dances and sings along with Elsa. In the midst of trips to Oahu for treatment, she dreamed of instead boarding a plane for Florida to meet Elsa in person at Walt Disney World®.

When Patsy and Maya heard about Paige's story, they knew their team could turn that dream into reality with a little determination. They soon kicked off a monthslong campaign featuring a number of creative fundraisers, including plate lunches, a silent auction, and even an ice cream party with seasonal flavors shipped all the way from the mainland. And, First American Title generously matched their employees' efforts dollar-for-dollar, resulting in a \$10,000 gift to Make-A-Wish Hawaii—enough to grant Paige's wish this fall.