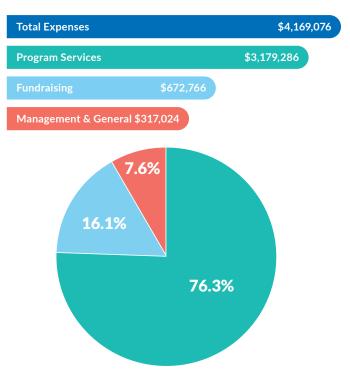

## FINANCIAL HIGHLIGHTS

#### **SOURCES OF REVENUE**

#### **FUNCTIONAL EXPENSES**

#### **NET ASSETS**

Copies of our audited financial statements for the year ended August 31, 2019 are available upon request.