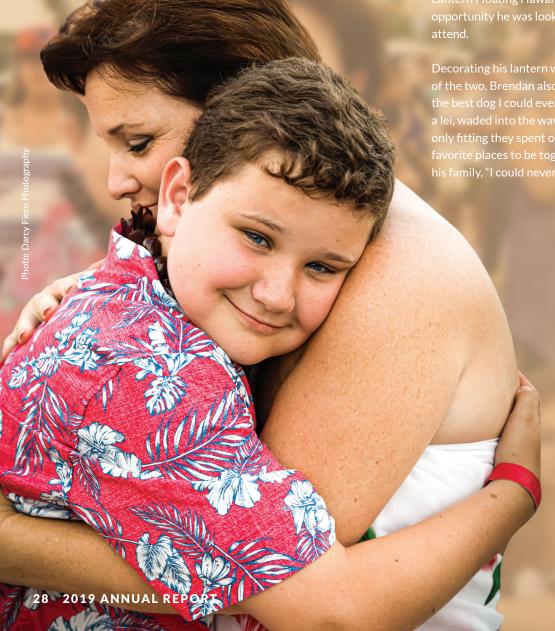

## HONORING

realizing

A FURRY FRIEND,

realizing

**COME TRUE** 

n Memorial Day, flags are flown across America as people pay their respects to those who lost their lives serving our country. In Hawaii, remembrance takes a different form; Memorial Day traditions take place at sunset, when the stretch of ocean at Ala Moana Beach Park twinkles with paper lanterns sent to sea with messages for loved ones. More than 50,000 people journey from around the world to the Shinnyo Lantern Floating Hawaii ceremony, remembering those who have served and others who have passed away. One of those floating a lantern this year was Florida wish kid Brendan, who attended the ceremony to remember his late service dog Nani.

Nani had been by Brendan's side as he endured treatment after treatment related to his blood disorder. From swimming at the beach and playing in the pool to watching funny dog videos, the two did everything together. When Brendan needed her, Nani was there—and when Nani was diagnosed with cancer and needed Brendan, he was there for her. After Nani passed away, Brendan was devastated but determined to give her a proper goodbye. He eventually came upon the Shinnyo Lantern Floating Hawaii ceremony. Brendan knew this was the opportunity he was looking for and made his one true wish to attend.

Decorating his lantern with photos of Nani and an illustration of the two, Brendan also penned a message: "Nani, you are the best dog I could ever ask for." He draped his lantern with a lei, waded into the waves and gently guided it to sea. It was only fitting they spent one last time in the water, one of their favorite places to be together. After the ceremony, Brendan told his family, "I could never do anything more amazing than this." \*