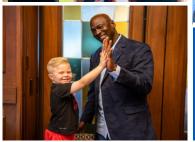

Friends in Frisco came out in droves to make Anderson's wish day extraordinary. Through two heart surgeries, his goal to someday play hockey on a real team, helped pull him through. With Make-A-Wish he was able to form his own team made of up of his friends...aptly named the EKGs. On a beautiful Winter day, they took on the Dallas Stars at the Dallas Stars rink. Hundreds of fans showed up to cheer on the EKGs; police escorts, classmates, friends, donors and of course, the media filled the arena. Nathaniel, in El Paso, looked to his future with a wish for tuition assistance and he is now an official Longhorn at the University of Texas at Austin. "My wish made me confident in starting my education and beginning this new chapter of my life." And in Amarillo, with the help of both National and local partners, Kaiya now has a therapy spa to comfort her, and to enable her to spend quality time with family. "When she's having a rough day when her body or head is hurting, we're able to put her in the warm water and it seems to soothe her," explains her mom, Cindi. "It will make an impact on a regular basis and we are so thankful for it."