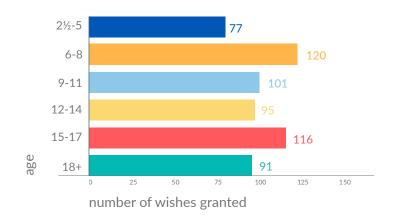

# WISHES BY AGE

Half of the our wish kids in 2019 were 11 years old and younger at the time their wishes were granted.