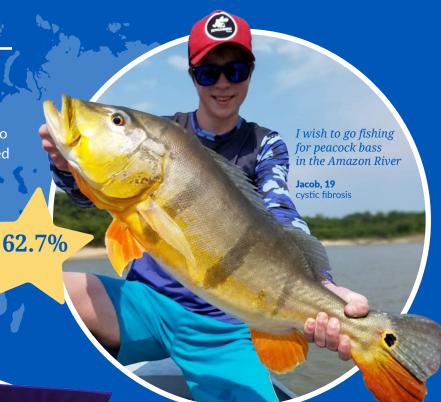

# I WISH TO GO...

"It was a complete trip of a lifetime! They focused completely on Jacob to make sure his wish was accomplished while treating the rest of our family beyond our expectations. It was an amazing experience for everyone! He was able to fish for the breed of fish he could never afford to fish for without Make-A-Wish to help."

Kim, Jacob's mom