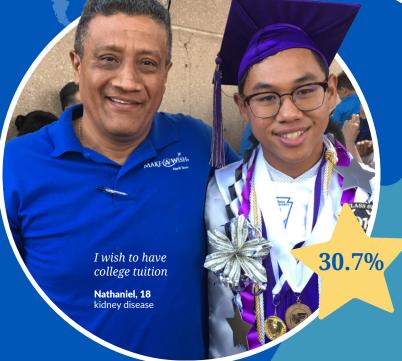

# I WISH TO HAVE...

"My wish made me **confident** in starting my education and beginning this **new chapter of my life** and it lessened the burden of the expenses of my higher education."

Nathaniel, wish kid