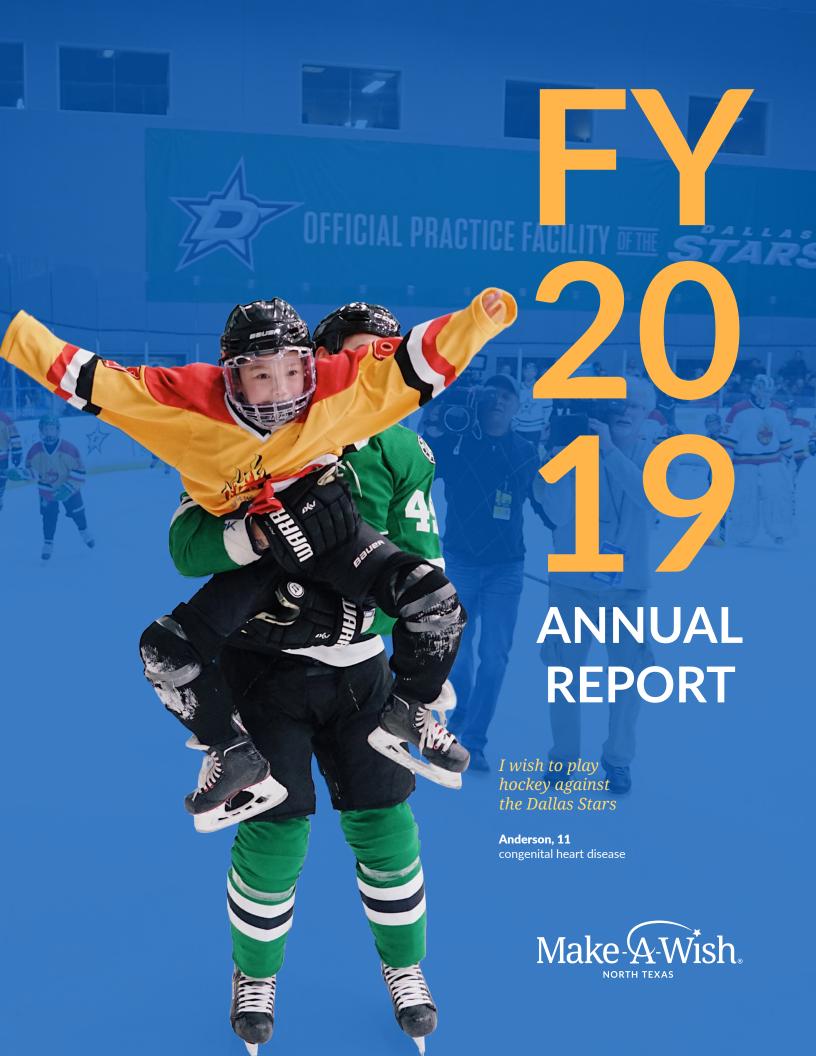

Friends in Frisco came out in droves to make Anderson's wish day extraordinary. Through two heart surgeries, his goal to someday play hockey on a real team, helped pull him through. With Make-A-Wish he was able to form his own team made of up of his friends...aptly named the EKGs. On a beautiful Winter day, they took on the Dallas Stars at the Dallas Stars rink. Hundreds of fans showed up to cheer on the EKGs; police escorts, classmates, friends, donors and of course, the media filled the arena. Nathaniel, in El Paso, looked to his future with a wish for tuition assistance and he is now an official Longhorn at the University of Texas at Austin. "My wish made me confident in starting my education and beginning this new chapter of my life." And in Amarillo, with the help of both National and local partners, Kaiya now has a therapy spa to comfort her, and to enable her to spend quality time with family. "When she's having a rough day when her body or head is hurting, we're able to put her in the warm water and it seems to soothe her," explains her mom, Cindi. "It will make an impact on a regular basis and we are so thankful for it."