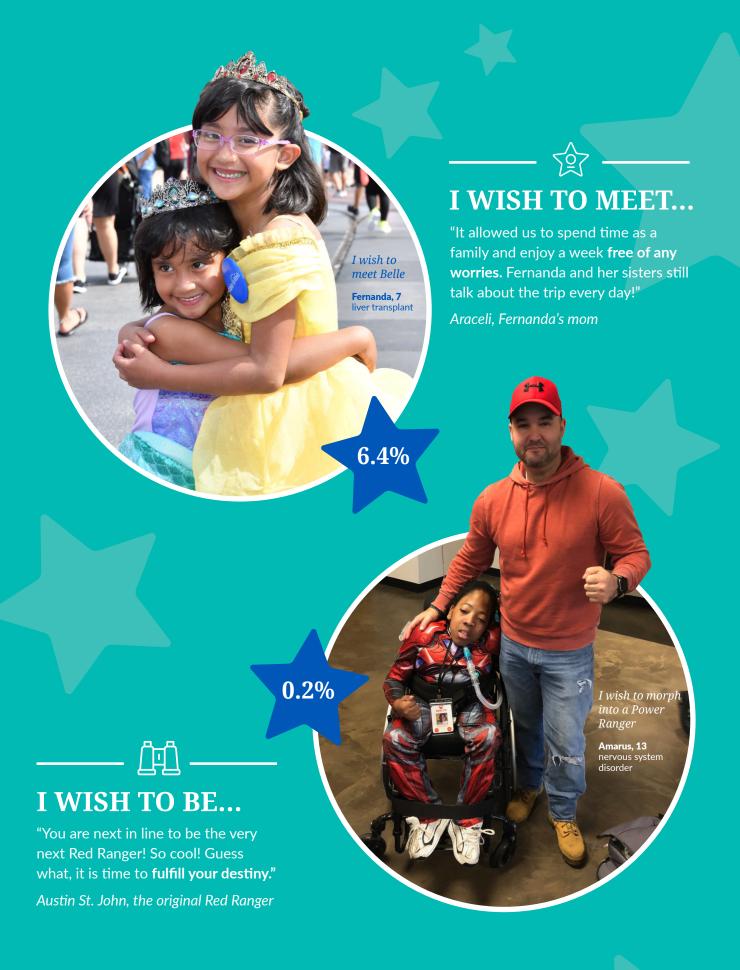

| 600    | 100%       |



# Types of Wishes

What would **your** one true wish be? So many possibilities! While each wish is as unique as the child who dreams it, they generally fall into one of a few categories:



# I WISH TO GO...

"It was a complete trip of a lifetime! They focused completely on Jacob to make sure his wish was accomplished while treating the rest of our family beyond our expectations. It was an amazing experience for everyone! He was able to fish for the breed of fish he could never afford to fish for without Make-A-Wish to help."

Kim, Jacob's mom







# I WISH TO HAVE...

"My wish made me **confident** in starting my education and beginning this **new chapter of my life** and it lessened the burden of the expenses of my higher education."

Nathaniel, wish kid



# ONE YEAR OF WISHES **INFINITE** HOPE

| 255 wishes to                             | be at Disney           |
|-------------------------------------------|------------------------|
| World*To meet                             | Garth Brooks           |
| <b>★</b> To work at                       | Legoland for a         |
| day ★2 wishes                             | to go to New           |
| York City ★ 4                             | wishes to have         |
|                                           |                        |
| a car redo <b>*</b> To                    | have a Splash          |
| Pad ★ To meet                             | Metallica *            |
| 2 wishes to go                            | to Los Angeles,        |
| California *                              | 3