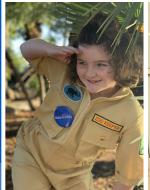

Friends in Frisco came out in droves to make Anderson's wish day extraordinary. Through two heart surgeries, his goal to someday play hockey on a real team, helped pull him through. With Make-A-Wish he was able to form his own team made of up of his friends...aptly named the EKGs. On a beautiful Winter day, they took on the Dallas Stars at the Dallas Stars rink. Hundreds of fans showed up to cheer on the EKGs; police escorts, classmates, friends, donors and of course, the media filled the arena. Nathaniel, in El Paso, looked to his future with a wish for tuition assistance and he is now an official Longhorn at the University of Texas at Austin. "My wish made me confident in starting my education and beginning this new chapter of my life." And in Amarillo, with the help of both National and local partners, Kaiya now has a therapy spa to comfort her, and to enable her to spend quality time with family. "When she's having a rough day when her body or head is hurting, we're able to put her in the warm water and it seems to soothe her," explains her mom, Cindi. "It will make an impact on a regular basis and we are so thankful for it."