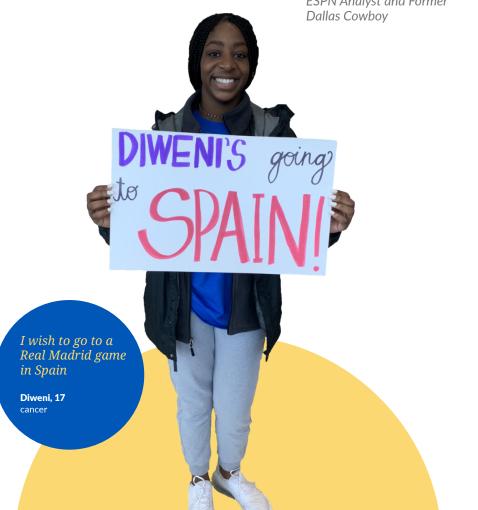

★To be in Rome,
Italy ★ To meet
Justin Timberlake
★To go to Tokyo,
Japan*To morph
into a Power
Ranger≠4 wishes
to have a media
room * To go to Liverpool, England * To have a sensory P-Pod * To visit Ireland * To see BTS in concert * 2 wishes to have their college tuition paid for * To meet Steph Curry * To go to Venice, Italy * To see an FC Barcelona Game * Wishes of 2019
```